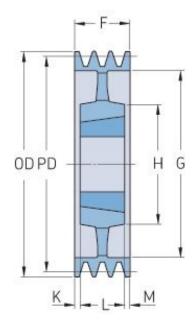

## PHP 10SPB355TB

| Pitch diameter<br>(mm)   | 355  |
|--------------------------|------|
| Outside diameter<br>(mm) | 362  |
| Pulley type              | 5    |
| Bushing no.              | 4040 |
| Min. bore (mm)           | 40   |
| Max. bore (mm)           | 100  |
| F (mm)                   | 196  |
| G (mm)                   | 312  |
| K (mm)                   | 47   |
| L (mm)                   | 102  |
| M (mm)                   | 47   |
| H (mm)                   | 200  |
| Weight (kg)              | 33.5 |