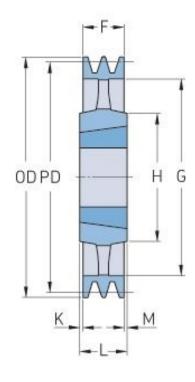

## PHP 2SPA280TB

| Pitch diameter<br>(mm)   | 280   |
|--------------------------|-------|
| Outside diameter<br>(mm) | 285.5 |
| Pulley type              | 4     |
| Bushing no.              | 2517  |
| Min. bore (mm)           | 16    |
| Max. bore (mm)           | 60    |
| F (mm)                   | 35    |
| G (mm)                   | 245   |
| K (mm)                   | -     |
| L (mm)                   | 45    |
| M (mm)                   | 10    |
| H (mm)                   | 120   |
| Weight (kg)              | 8.3   |