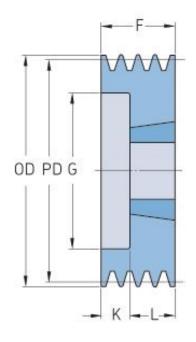

## PHP 2SPB100TB

| Pitch diameter<br>(mm)   | 100  |
|--------------------------|------|
| Outside diameter<br>(mm) | 107  |
| Pulley type              | 6    |
| Bushing no.              | 1610 |
| Min. bore (mm)           | 14   |
| Max. bore (mm)           | 42   |
| F (mm)                   | 44   |
| G (mm)                   | 62   |
| K (mm)                   | 19   |
| L (mm)                   | 25   |
| M (mm)                   | -    |
| H (mm)                   | -    |
| Weight (kg)              | 1.3  |
|                          |      |