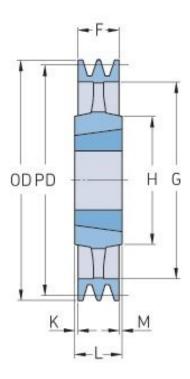

## PHP 2SPB630TB

| Pitch diameter<br>(mm) | 630  |
|------------------------|------|
| Outside diameter (mm)  | 637  |
| Pulley type            | 4    |
| Bushing no.            | 3030 |
| Min. bore (mm)         | 35   |
| Max. bore (mm)         | 75   |
| F (mm)                 | 44   |
| G (mm)                 | 587  |
| K (mm)                 | 16   |
| L (mm)                 | 76   |
| M (mm)                 | -    |
| H (mm)                 | 150  |
| Weight (kg)            | 25.5 |