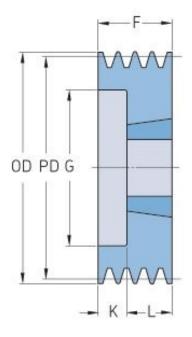

## PHP 2SPZ140TB

| Pitch diameter<br>(mm) | 140  |
|------------------------|------|
| Outside diameter (mm)  | 144  |
| Pulley type            | 6    |
| Bushing no.            | 1610 |
| Min. bore (mm)         | 14   |
| Max. bore (mm)         | 42   |
| F (mm)                 | 28   |
| G (mm)                 | 112  |
| K (mm)                 | 3    |
| L (mm)                 | 25   |
| M (mm)                 | -    |
| H (mm)                 | -    |
| Weight (kg)            | 2.4  |