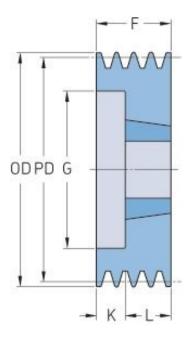

## PHP 3SPA125TB

| Pitch diameter (mm)   | 125   |
|-----------------------|-------|
| Outside diameter (mm) | 130.5 |
| Pulley type           | 2     |
| Bushing no.           | 2012  |
| Min. bore (mm)        | 14    |
| Max. bore (mm)        | 50    |
| F (mm)                | 50    |
| G (mm)                | 92    |
| K (mm)                | -     |
| L (mm)                | 32    |
| M (mm)                | 18    |
| H (mm)                | -     |
| Weight (kg)           | 2.3   |