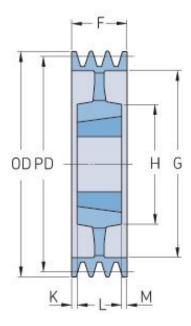

## PHP 3SPA224TB

| Pitch diameter<br>(mm) | 224   |
|------------------------|-------|
| Outside diameter (mm)  | 229.5 |
| Pulley type            | 5     |
| Bushing no.            | 2517  |
| Min. bore (mm)         | 16    |
| Max. bore (mm)         | 60    |
| F (mm)                 | 50    |
| G (mm)                 | 189   |
| K (mm)                 | 2.5   |
| L (mm)                 | 45    |
| M (mm)                 | 2.5   |
| H (mm)                 | 120   |
| Weight (kg)            | 7.5   |