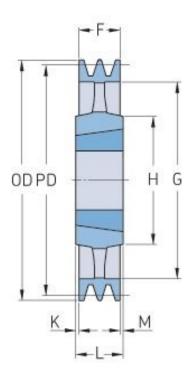

## PHP 3SPA800TB

| Pitch diameter<br>(mm) | 800   |
|------------------------|-------|
| Outside diameter (mm)  | 805.5 |
| Pulley type            | 4     |
| Bushing no.            | 3535  |
| Min. bore (mm)         | 35    |
| Max. bore (mm)         | 90    |
| F (mm)                 | 50    |
| G (mm)                 | 765   |
| K (mm)                 | 19.5  |
| L (mm)                 | 89    |
| M (mm)                 | 19.5  |
| H (mm)                 | 170   |
| Weight (kg)            | 40.8  |