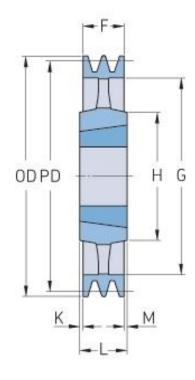

## PHP 3SPB335TB

| Pitch diameter<br>(mm)   | 335  |
|--------------------------|------|
| Outside diameter<br>(mm) | 342  |
| Pulley type              | 4    |
| Bushing no.              | 3020 |
| Min. bore (mm)           | 25   |
| Max. bore (mm)           | 75   |
| F (mm)                   | 63   |
| G (mm)                   | 292  |
| K (mm)                   | 6    |
| L (mm)                   | 51   |
| M (mm)                   | 6    |
| H (mm)                   | 150  |
| Weight (kg)              | 16   |