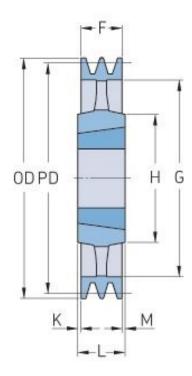

## PHP 3SPB1250TB

| Pitch diameter<br>(mm) | 1250 |
|------------------------|------|
| Outside diameter (mm)  | 1257 |
| Pulley type            | 4    |
| Bushing no.            | 4040 |
| Min. bore (mm)         | 40   |
| Max. bore (mm)         | 100  |
| F (mm)                 | 63   |
| G (mm)                 | 1204 |
| K (mm)                 | 20   |
| L (mm)                 | 102  |
| M (mm)                 | 20   |
| H (mm)                 | 210  |
| Weight (kg)            | 140  |