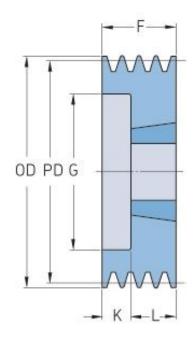

## PHP 3SPZ67TB

| Pitch diameter<br>(mm)   | 67   |
|--------------------------|------|
| Outside diameter<br>(mm) | 71   |
| Pulley type              | 6    |
| Bushing no.              | 1108 |
| Min. bore (mm)           | 9    |
| Max. bore (mm)           | 28   |
| F (mm)                   | 40   |
| G (mm)                   | 42   |
| K (mm)                   | 18   |
| L (mm)                   | 22   |
| M (mm)                   | -    |
| H (mm)                   | -    |
| Weight (kg)              | 0.5  |