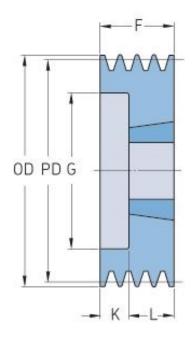

## PHP 3SPZ90TB

| Pitch diameter<br>(mm) | 90   |
|------------------------|------|
| Outside diameter (mm)  | 94   |
| Pulley type            | 6    |
| Bushing no.            | 1610 |
| Min. bore (mm)         | 14   |
| Max. bore (mm)         | 42   |
| F (mm)                 | 40   |
| G (mm)                 | 61   |
| K (mm)                 | 15   |
| L (mm)                 | 25   |
| M (mm)                 | -    |
| H (mm)                 | -    |
| Weight (kg)            | 0.9  |