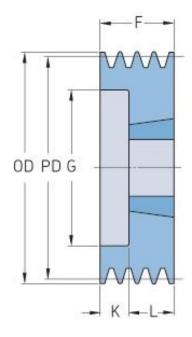

## PHP 3SPZ106TB

| Pitch diameter<br>(mm) | 106  |
|------------------------|------|
| Outside diameter (mm)  | 110  |
| Pulley type            | 6    |
| Bushing no.            | 1610 |
| Min. bore (mm)         | 14   |
| Max. bore (mm)         | 42   |
| F (mm)                 | 40   |
| G (mm)                 | 78   |
| K (mm)                 | 15   |
| L (mm)                 | 25   |
| M (mm)                 | -    |
| H (mm)                 | -    |
| Weight (kg)            | 1.4  |