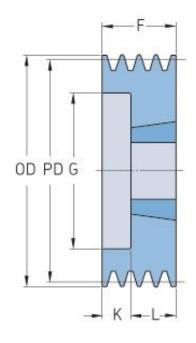

## PHP 4SPA90TB

| Pitch diameter<br>(mm)   | 90   |
|--------------------------|------|
| Outside diameter<br>(mm) | 95.5 |
| Pulley type              | 6    |
| Bushing no.              | 1615 |
| Min. bore (mm)           | 14   |
| Max. bore (mm)           | 42   |
| F (mm)                   | 65   |
| G (mm)                   | 64   |
| K (mm)                   | 27   |
| L (mm)                   | 38   |
| M (mm)                   | -    |
| H (mm)                   | -    |
| Weight (kg)              | 1.2  |