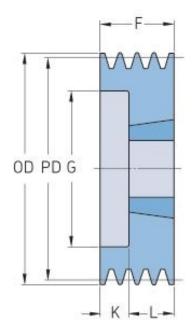

## PHP 4SPA95TB

| Pitch diameter<br>(mm) | 95    |
|------------------------|-------|
| Outside diameter (mm)  | 100.5 |
| Pulley type            | 6     |
| Bushing no.            | 1615  |
| Min. bore (mm)         | 14    |
| Max. bore (mm)         | 42    |
| F (mm)                 | 65    |
| G (mm)                 | 64    |
| K (mm)                 | 27    |
| L (mm)                 | 38    |
| M (mm)                 | -     |
| H (mm)                 | -     |
| Weight (kg)            | 1.4   |