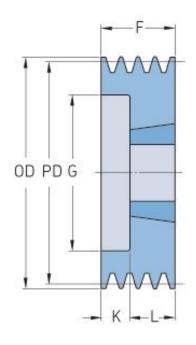

## PHP 4SPA112TB

| Pitch diameter<br>(mm)   | 112   |
|--------------------------|-------|
| Outside diameter<br>(mm) | 117.5 |
| Pulley type              | 6     |
| Bushing no.              | 2012  |
| Min. bore (mm)           | 14    |
| Max. bore (mm)           | 50    |
| F (mm)                   | 65    |
| G (mm)                   | 80    |
| K (mm)                   | 33    |
| L (mm)                   | 32    |
| M (mm)                   | -     |
| H (mm)                   | -     |
| Weight (kg)              | 2     |
|                          |       |