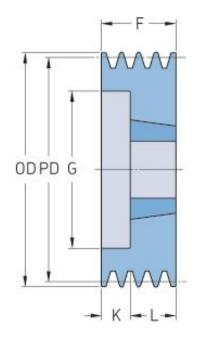

## PHP 4SPA200TB

| Pitch diameter<br>(mm)   | 200   |
|--------------------------|-------|
| Outside diameter<br>(mm) | 205.5 |
| Pulley type              | 2     |
| Bushing no.              | 3020  |
| Min. bore (mm)           | 25    |
| Max. bore (mm)           | 75    |
| F (mm)                   | 65    |
| G (mm)                   | 165   |
| K (mm)                   | -     |
| L (mm)                   | 51    |
| M (mm)                   | 14    |
| H (mm)                   | -     |
| Weight (kg)              | 8.4   |