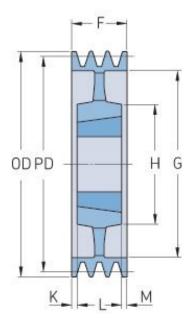

## PHP 4SPA250TB

| Pitch diameter<br>(mm) | 250   |
|------------------------|-------|
| Outside diameter (mm)  | 255.5 |
| Pulley type            | 5     |
| Bushing no.            | 3020  |
| Min. bore (mm)         | 25    |
| Max. bore (mm)         | 75    |
| F (mm)                 | 65    |
| G (mm)                 | 215   |
| K (mm)                 | 7     |
| L (mm)                 | 51    |
| M (mm)                 | 7     |
| H (mm)                 | 150   |
| Weight (kg)            | 10.5  |