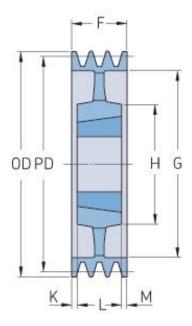

## PHP 4SPA500TB

| Pitch diameter (mm)   | 500   |
|-----------------------|-------|
| Outside diameter (mm) | 505.5 |
| Pulley type           | 5     |
| Bushing no.           | 3020  |
| Min. bore (mm)        | 25    |
| Max. bore (mm)        | 75    |
| F (mm)                | 65    |
| G (mm)                | 465   |
| K (mm)                | 7     |
| L (mm)                | 51    |
| M (mm)                | 7     |
| H (mm)                | 150   |
| Weight (kg)           | 27.4  |