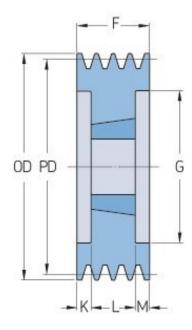

## PHP 4SPB132TB

| Pitch diameter<br>(mm) | 132  |
|------------------------|------|
| Outside diameter (mm)  | 139  |
| Pulley type            | 3    |
| Bushing no.            | 2012 |
| Min. bore (mm)         | 14   |
| Max. bore (mm)         | 50   |
| F (mm)                 | 82   |
| G (mm)                 | 89   |
| K (mm)                 | 25   |
| L (mm)                 | 32   |
| M (mm)                 | 25   |
| H (mm)                 | -    |
| Weight (kg)            | 3.8  |