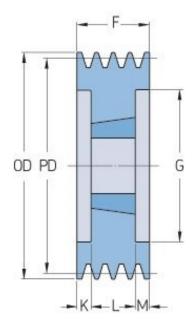

## PHP 4SPB190TB

| Pitch diameter<br>(mm) | 190  |
|------------------------|------|
| Outside diameter (mm)  | 197  |
| Pulley type            | 3    |
| Bushing no.            | 2517 |
| Min. bore (mm)         | 16   |
| Max. bore (mm)         | 60   |
| F (mm)                 | 82   |
| G (mm)                 | 147  |
| K (mm)                 | 18.5 |
| L (mm)                 | 45   |
| M (mm)                 | 18.5 |
| H (mm)                 | -    |
| Weight (kg)            | 8.6  |