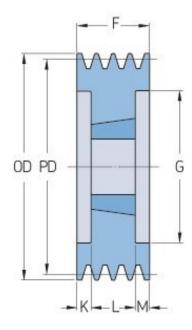

## PHP 4SPB200TB

| Pitch diameter<br>(mm) | 200  |
|------------------------|------|
| Outside diameter (mm)  | 207  |
| Pulley type            | 3    |
| Bushing no.            | 3020 |
| Min. bore (mm)         | 25   |
| Max. bore (mm)         | 75   |
| F (mm)                 | 82   |
| G (mm)                 | 157  |
| K (mm)                 | 15.5 |
| L (mm)                 | 51   |
| M (mm)                 | 15.5 |
| H (mm)                 | -    |
| Weight (kg)            | 9.3  |