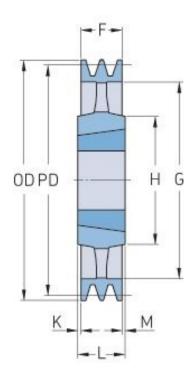

## PHP 4SPB450TB

| Pitch diameter<br>(mm) | 450  |
|------------------------|------|
| Outside diameter (mm)  | 457  |
| Pulley type            | 4    |
| Bushing no.            | 3535 |
| Min. bore (mm)         | 35   |
| Max. bore (mm)         | 90   |
| F (mm)                 | 82   |
| G (mm)                 | 407  |
| K (mm)                 | -    |
| L (mm)                 | 89   |
| M (mm)                 | 7    |
| H (mm)                 | 170  |
| Weight (kg)            | 29.7 |