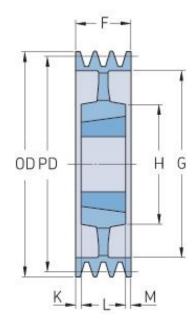

## PHP 4SPC500TB

| Pitch diameter<br>(mm)   | 500   |
|--------------------------|-------|
| Outside diameter<br>(mm) | 509.6 |
| Pulley type              | 5     |
| Bushing no.              | 3535  |
| Min. bore (mm)           | 35    |
| Max. bore (mm)           | 90    |
| F (mm)                   | 111   |
| G (mm)                   | 444   |
| K (mm)                   | 11    |
| L (mm)                   | 89    |
| M (mm)                   | 11    |
| H (mm)                   | 170   |
| Weight (kg)              | 46    |