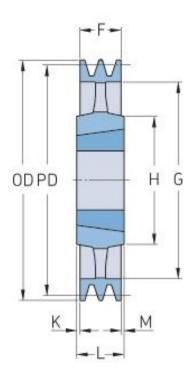

## PHP 4SPC710TB

| Pitch diameter<br>(mm) | 710   |
|------------------------|-------|
| Outside diameter (mm)  | 719.6 |
| Pulley type            | 4     |
| Bushing no.            | 5050  |
| Min. bore (mm)         | 70    |
| Max. bore (mm)         | 125   |
| F (mm)                 | 111   |
| G (mm)                 | 654   |
| K (mm)                 | 8     |
| L (mm)                 | 127   |
| M (mm)                 | 8     |
| H (mm)                 | 267   |
| Weight (kg)            | 83.2  |