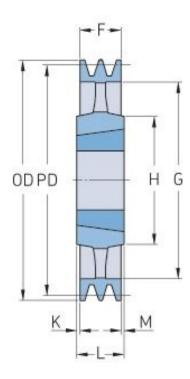

## PHP 4SPC1000TB

| Pitch diameter<br>(mm) | 1000   |
|------------------------|--------|
| Outside diameter (mm)  | 1009.6 |
| Pulley type            | 4      |
| Bushing no.            | 5050   |
| Min. bore (mm)         | 70     |
| Max. bore (mm)         | 125    |
| F (mm)                 | 111    |
| G (mm)                 | 937    |
| K (mm)                 | 8      |
| L (mm)                 | 127    |
| M (mm)                 | 8      |
| H (mm)                 | 267    |
| Weight (kg)            | 130    |