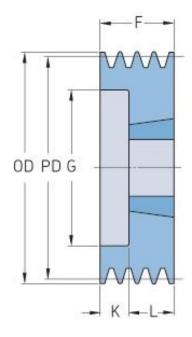

## PHP 4SPZ100TB

| Pitch diameter<br>(mm)   | 100  |
|--------------------------|------|
| Outside diameter<br>(mm) | 104  |
| Pulley type              | 6    |
| Bushing no.              | 1610 |
| Min. bore (mm)           | 14   |
| Max. bore (mm)           | 42   |
| F (mm)                   | 52   |
| G (mm)                   | 72   |
| K (mm)                   | 27   |
| L (mm)                   | 25   |
| M (mm)                   | -    |
| H (mm)                   | -    |
| Weight (kg)              | 1.4  |