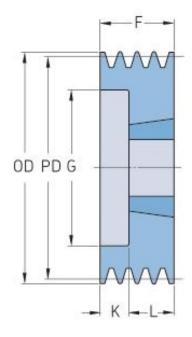

## PHP 4SPZ112TB

| Pitch diameter<br>(mm)   | 112  |
|--------------------------|------|
| Outside diameter<br>(mm) | 116  |
| Pulley type              | 6    |
| Bushing no.              | 2012 |
| Min. bore (mm)           | 14   |
| Max. bore (mm)           | 50   |
| F (mm)                   | 52   |
| G (mm)                   | 86   |
| K (mm)                   | 20   |
| L (mm)                   | 32   |
| M (mm)                   | -    |
| H (mm)                   | -    |
| Weight (kg)              | 1.7  |