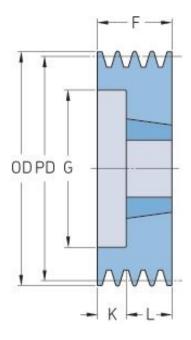

## PHP 4SPZ140TB

| Pitch diameter<br>(mm) | 140  |
|------------------------|------|
| Outside diameter (mm)  | 144  |
| Pulley type            | 2    |
| Bushing no.            | 2012 |
| Min. bore (mm)         | 14   |
| Max. bore (mm)         | 50   |
| F (mm)                 | 52   |
| G (mm)                 | 112  |
| K (mm)                 | -    |
| L (mm)                 | 32   |
| M (mm)                 | 20   |
| H (mm)                 | -    |
| Weight (kg)            | 3.1  |