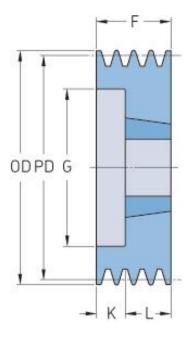

## PHP 4SPZ150TB

| Pitch diameter<br>(mm) | 150  |
|------------------------|------|
| Outside diameter (mm)  | 154  |
| Pulley type            | 2    |
| Bushing no.            | 2517 |
| Min. bore (mm)         | 16   |
| Max. bore (mm)         | 60   |
| F (mm)                 | 52   |
| G (mm)                 | 122  |
| K (mm)                 | -    |
| L (mm)                 | 45   |
| M (mm)                 | 7    |
| H (mm)                 | -    |
| Weight (kg)            | 3.8  |