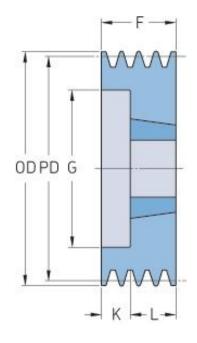

## PHP 4SPZ160TB

| Pitch diameter<br>(mm)   | 160  |
|--------------------------|------|
| Outside diameter<br>(mm) | 164  |
| Pulley type              | 2    |
| Bushing no.              | 2517 |
| Min. bore (mm)           | 16   |
| Max. bore (mm)           | 60   |
| F (mm)                   | 52   |
| G (mm)                   | 132  |
| K (mm)                   | -    |
| L (mm)                   | 45   |
| M (mm)                   | 7    |
| H (mm)                   | -    |
| Weight (kg)              | 4.6  |