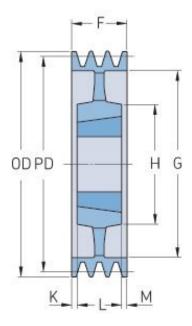

## PHP 4SPZ224TB

| Pitch diameter<br>(mm) | 224  |
|------------------------|------|
| Outside diameter (mm)  | 228  |
| Pulley type            | 5    |
| Bushing no.            | 2517 |
| Min. bore (mm)         | 16   |
| Max. bore (mm)         | 60   |
| F (mm)                 | 52   |
| G (mm)                 | 196  |
| K (mm)                 | 3.5  |
| L (mm)                 | 45   |
| M (mm)                 | 3.5  |
| H (mm)                 | 120  |
| Weight (kg)            | 7    |