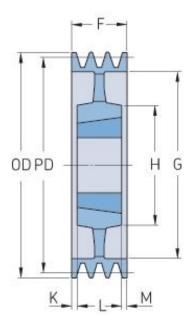

## PHP 4SPZ250TB

| Pitch diameter<br>(mm) | 250  |
|------------------------|------|
| Outside diameter (mm)  | 254  |
| Pulley type            | 5    |
| Bushing no.            | 2517 |
| Min. bore (mm)         | 16   |
| Max. bore (mm)         | 60   |
| F (mm)                 | 52   |
| G (mm)                 | 222  |
| K (mm)                 | 3.5  |
| L (mm)                 | 45   |
| M (mm)                 | 3.5  |
| H (mm)                 | 120  |
| Weight (kg)            | 8    |