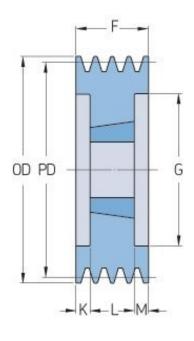

## PHP 5SPA180TB

| Pitch diameter<br>(mm)   | 180   |
|--------------------------|-------|
| Outside diameter<br>(mm) | 185.5 |
| Pulley type              | 3     |
| Bushing no.              | 3020  |
| Min. bore (mm)           | 25    |
| Max. bore (mm)           | 75    |
| F (mm)                   | 80    |
| G (mm)                   | 165   |
| K (mm)                   | 14.5  |
| L (mm)                   | 51    |
| M (mm)                   | 14.5  |
| H (mm)                   | -     |
| Weight (kg)              | 6.8   |