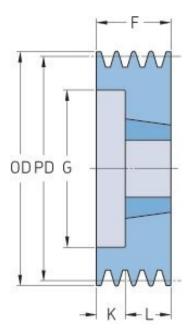

## PHP 5SPA224TB

| Pitch diameter (mm)      | 224   |
|--------------------------|-------|
| Outside diameter<br>(mm) | 229.5 |
| Pulley type              | 2     |
| Bushing no.              | 3020  |
| Min. bore (mm)           | 25    |
| Max. bore (mm)           | 75    |
| F (mm)                   | 80    |
| G (mm)                   | 280   |
| K (mm)                   | -     |
| L (mm)                   | 51    |
| M (mm)                   | 29    |
| H (mm)                   | -     |
| Weight (kg)              | 12.3  |