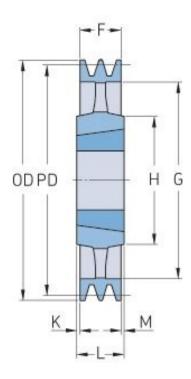

## PHP 5SPA450TB

| Pitch diameter<br>(mm) | 450   |
|------------------------|-------|
| Outside diameter (mm)  | 455.5 |
| Pulley type            | 4     |
| Bushing no.            | 3535  |
| Min. bore (mm)         | 35    |
| Max. bore (mm)         | 90    |
| F (mm)                 | 80    |
| G (mm)                 | 415   |
| K (mm)                 | 4.5   |
| L (mm)                 | 89    |
| M (mm)                 | 4.5   |
| H (mm)                 | 170   |
| Weight (kg)            | 28.5  |