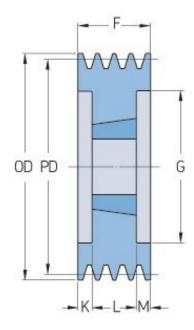

## PHP 5SPB160TB

| Pitch diameter<br>(mm) | 160  |
|------------------------|------|
| Outside diameter (mm)  | 167  |
| Pulley type            | 3    |
| Bushing no.            | 2517 |
| Min. bore (mm)         | 16   |
| Max. bore (mm)         | 60   |
| F (mm)                 | 101  |
| G (mm)                 | 117  |
| K (mm)                 | 28   |
| L (mm)                 | 45   |
| M (mm)                 | 28   |
| H (mm)                 | -    |
| Weight (kg)            | 6.7  |