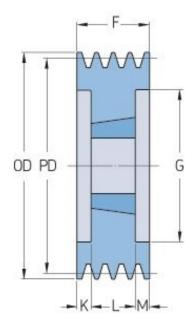

## PHP 5SPB212TB

| Pitch diameter<br>(mm) | 212  |
|------------------------|------|
| Outside diameter (mm)  | 219  |
| Pulley type            | 3    |
| Bushing no.            | 3020 |
| Min. bore (mm)         | 25   |
| Max. bore (mm)         | 75   |
| F (mm)                 | 101  |
| G (mm)                 | 169  |
| K (mm)                 | 25   |
| L (mm)                 | 51   |
| M (mm)                 | 25   |
| H (mm)                 | -    |
| Weight (kg)            | 12.2 |