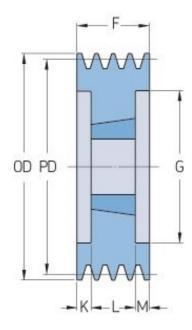

## PHP 5SPB224TB

| Pitch diameter<br>(mm) | 224  |
|------------------------|------|
| Outside diameter (mm)  | 231  |
| Pulley type            | 3    |
| Bushing no.            | 3020 |
| Min. bore (mm)         | 25   |
| Max. bore (mm)         | 75   |
| F (mm)                 | 101  |
| G (mm)                 | 181  |
| K (mm)                 | 25   |
| L (mm)                 | 51   |
| M (mm)                 | 25   |
| H (mm)                 | -    |
| Weight (kg)            | 13.7 |