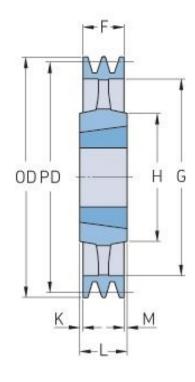

## PHP 5SPB1250TB

| Pitch diameter<br>(mm)   | 1250 |
|--------------------------|------|
| Outside diameter<br>(mm) | 1257 |
| Pulley type              | 4    |
| Bushing no.              | 4545 |
| Min. bore (mm)           | 55   |
| Max. bore (mm)           | 110  |
| F (mm)                   | 101  |
| G (mm)                   | 1204 |
| K (mm)                   | 6.5  |
| L (mm)                   | 114  |
| M (mm)                   | 6.5  |
| H (mm)                   | 225  |
| Weight (kg)              | 180  |