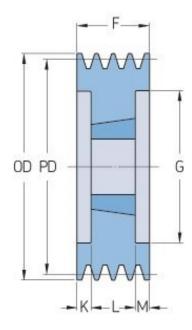

## PHP 5SPC280TB

| Pitch diameter<br>(mm) | 280   |
|------------------------|-------|
| Outside diameter (mm)  | 289.6 |
| Pulley type            | 3     |
| Bushing no.            | 3535  |
| Min. bore (mm)         | 35    |
| Max. bore (mm)         | 90    |
| F (mm)                 | 136   |
| G (mm)                 | 228   |
| K (mm)                 | 23.5  |
| L (mm)                 | 89    |
| M (mm)                 | 23.5  |
| H (mm)                 | -     |
| Weight (kg)            | 28.4  |