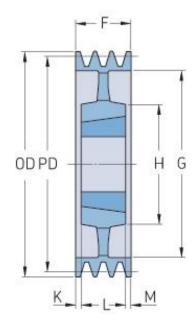

## PHP 5SPC315TB

| Pitch diameter<br>(mm)   | 315   |
|--------------------------|-------|
| Outside diameter<br>(mm) | 324.6 |
| Pulley type              | 5     |
| Bushing no.              | 3535  |
| Min. bore (mm)           | 35    |
| Max. bore (mm)           | 90    |
| F (mm)                   | 136   |
| G (mm)                   | 264   |
| K (mm)                   | 23.5  |
| L (mm)                   | 89    |
| M (mm)                   | 23.5  |
| H (mm)                   | 170   |
| Weight (kg)              | 28.1  |