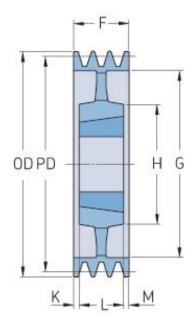

## PHP 5SPC335TB

| Pitch diameter<br>(mm) | 335   |
|------------------------|-------|
| Outside diameter (mm)  | 344.6 |
| Pulley type            | 5     |
| Bushing no.            | 3535  |
| Min. bore (mm)         | 35    |
| Max. bore (mm)         | 90    |
| F (mm)                 | 136   |
| G (mm)                 | 280   |
| K (mm)                 | 23.5  |
| L (mm)                 | 89    |
| M (mm)                 | 23.5  |
| H (mm)                 | 170   |
| Weight (kg)            | 31.1  |