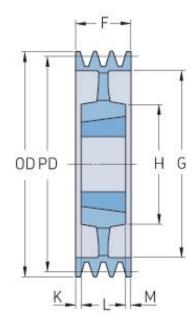

## PHP 5SPC475TB

| Pitch diameter<br>(mm)   | 475   |
|--------------------------|-------|
| Outside diameter<br>(mm) | 484.6 |
| Pulley type              | 5     |
| Bushing no.              | 4040  |
| Min. bore (mm)           | 40    |
| Max. bore (mm)           | 100   |
| F (mm)                   | 136   |
| G (mm)                   | 419   |
| K (mm)                   | 17    |
| L (mm)                   | 102   |
| M (mm)                   | 17    |
| H (mm)                   | 200   |
| Weight (kg)              | 48.5  |