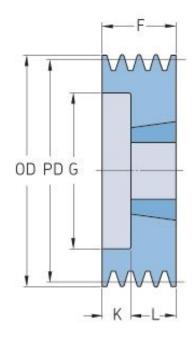

## PHP 5SPZ90TB

| Pitch diameter<br>(mm)   | 90   |
|--------------------------|------|
| Outside diameter<br>(mm) | 94   |
| Pulley type              | 6    |
| Bushing no.              | 1610 |
| Min. bore (mm)           | 14   |
| Max. bore (mm)           | 42   |
| F (mm)                   | 64   |
| G (mm)                   | 61   |
| K (mm)                   | 39   |
| L (mm)                   | 25   |
| M (mm)                   | -    |
| H (mm)                   | -    |
| Weight (kg)              | 1.3  |