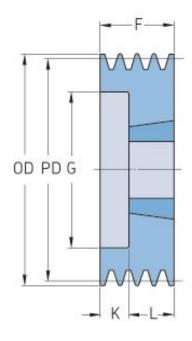

## PHP 5SPZ112TB

| Pitch diameter<br>(mm) | 112  |
|------------------------|------|
| Outside diameter (mm)  | 116  |
| Pulley type            | 6    |
| Bushing no.            | 2012 |
| Min. bore (mm)         | 14   |
| Max. bore (mm)         | 50   |
| F (mm)                 | 64   |
| G (mm)                 | 84   |
| K (mm)                 | 32   |
| L (mm)                 | 32   |
| M (mm)                 | -    |
| H (mm)                 | -    |
| Weight (kg)            | 2    |