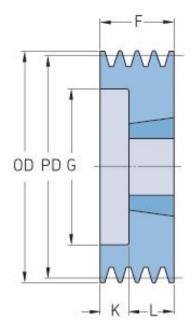

## PHP 5SPZ118TB

| Pitch diameter<br>(mm)   | 118  |
|--------------------------|------|
| Outside diameter<br>(mm) | 122  |
| Pulley type              | 6    |
| Bushing no.              | 2012 |
| Min. bore (mm)           | 14   |
| Max. bore (mm)           | 50   |
| F (mm)                   | 64   |
| G (mm)                   | 90   |
| K (mm)                   | 32   |
| L (mm)                   | 32   |
| M (mm)                   | -    |
| H (mm)                   | -    |
| Weight (kg)              | 2.3  |