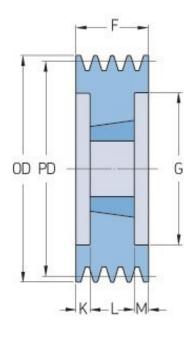

## **PHP 5SPZ190TB**

| Pitch diameter<br>(mm)   | 190  |
|--------------------------|------|
| Outside diameter<br>(mm) | 194  |
| Pulley type              | 3    |
| Bushing no.              | 2517 |
| Min. bore (mm)           | 16   |
| Max. bore (mm)           | 60   |
| F (mm)                   | 64   |
| G (mm)                   | 161  |
| K (mm)                   | 9.5  |
| L (mm)                   | 45   |
| M (mm)                   | 9.5  |
| H (mm)                   | -    |
| Weight (kg)              | 7.8  |