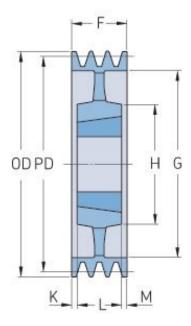

## PHP 5SPZ315TB

| Pitch diameter<br>(mm) | 315  |
|------------------------|------|
| Outside diameter (mm)  | 319  |
| Pulley type            | 5    |
| Bushing no.            | 2517 |
| Min. bore (mm)         | 16   |
| Max. bore (mm)         | 60   |
| F (mm)                 | 64   |
| G (mm)                 | 287  |
| K (mm)                 | 9.5  |
| L (mm)                 | 45   |
| M (mm)                 | 9.5  |
| H (mm)                 | 120  |
| Weight (kg)            | 13.3 |