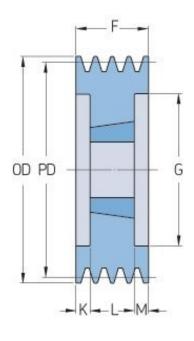

## PHP 6SPA180TB

| Pitch diameter<br>(mm)   | 180   |
|--------------------------|-------|
| Outside diameter<br>(mm) | 185.5 |
| Pulley type              | 3     |
| Bushing no.              | 3020  |
| Min. bore (mm)           | 25    |
| Max. bore (mm)           | 75    |
| F (mm)                   | 95    |
| G (mm)                   | 146   |
| K (mm)                   | 22    |
| L (mm)                   | 51    |
| M (mm)                   | 22    |
| H (mm)                   | -     |
| Weight (kg)              | 7.5   |